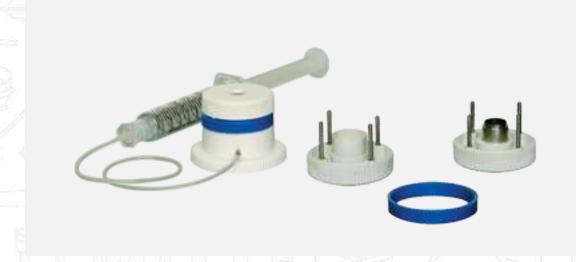

#### Keratoplasty & Cornea

**ENDOTHELIAL PUNCH** 

CORNEAL TREPHINE

SUCTION TREPHINE

TREPHINE PUNCH (Vacuum)

ARTIFICIAL ANTERIOR CHAMBER

TEFLON BLOCK

Innovating Possibilities ————••