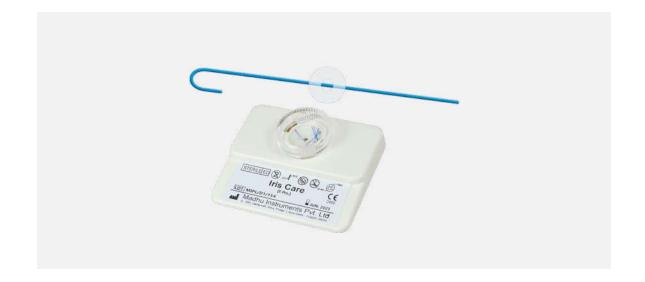

#### Cataract & IOL

IRISCARE - FLEXIBLE IRIS RETRACTORS

CAPSULAR TENSION SEGMENT

CAPSULECARE - CAPSULE HOOKS

CTR INJECTOR

CTR - REGULAR AND SCLERAL FIXATION ARM

PHACO BLADE WITH SAFETY

Innovating Possibilities \_\_\_\_\_\_ • 11.