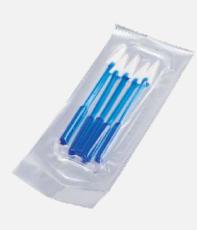

# Fluid Management Devices

PVA SPONGE SPEARS

PVA SPEARS FOIL PACKING

CELLULOSE SPONGE SPEARS

PVA INSTRUMENT WIPE

**PVA SEGMENT** 

PVA WICK DRAIN