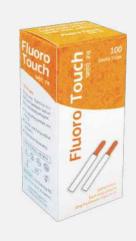

#### Diagnostic Strips

FLUORO TOUCH - FLUORESCEIN STRIPS 100 Pcs

FLUORO TOUCH - FLUORESCEIN STRIPS
300 Pcs

**TEARTOUCH** - SCHIRMER TEAR TEST STRIPS - 100 Pcs

**TEARTOUCH BLU** - SCHIRMER TEAR TEST STRIPS WITH BLUE MARK - 100 Pcs