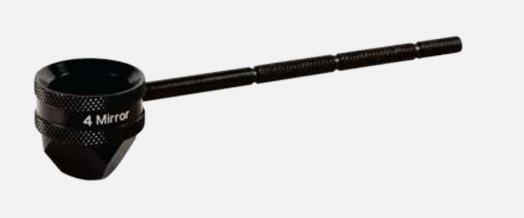

#### Diagnostic & Surgical Lenses

GONIOLENSES - SINGLE, TWO, THREE

ASPHERIC LENSES - 78D & 90D

YAG LASER LENSES
YAG CAPSULOTOMY & YAG IRIDECTOMY

YAG CAPSULOTOMY

78D ASPHERIC LENS

GONIOLENSES - FOUR MIRROR

**Innovating Possibilities** 