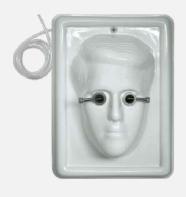

#### Teaching & Training Devices

i-STAND EYEBALL STAND

*i*-STAND PLUS
EYEBALL STAND WITH FIXATION HEAD

LASER PRACTICE EYE

PHACO-i PHACO PRACTICE EYE

*i*-►►► PHACO PRACTICE EYE FIXATION HEAD

MODEL-i

MODEL EYE FOR INDIRECT

OPHTHALMOSCOPY & RETINOSCOPY