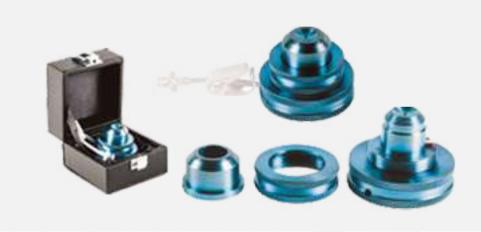

#### Keratoplasty & Cornea

**ENDOTHELIAL PUNCH** 

CORNEAL TREPHINE

SUCTION TREPHINE

TREPHINE PUNCH (Vacuum)

ARTIFICIAL ANTERIOR CHAMBER

TEFLON BLOCK

Innovating Possibilities ————••