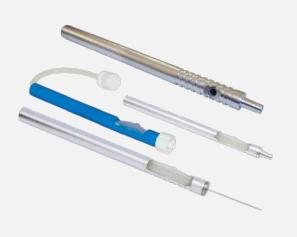

#### Keratoplasty & Cornea

**ENDOTHELIAL PUNCH** 

CORNEAL TREPHINE

SUCTION TREPHINE

TREPHINE PUNCH (Vacuum)

ARTIFICIAL ANTERIOR CHAMBER

TEFLON BLOCK

Innovating Possibilities ————••