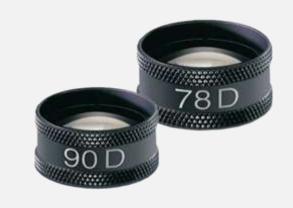

#### Diagnostic & Surgical Lenses

GONIOLENSES - SINGLE, TWO, THREE

ASPHERIC LENSES - 78D & 90D

YAG LASER LENSES
YAG CAPSULOTOMY & YAG IRIDECTOMY

YAG CAPSULOTOMY

78D ASPHERIC LENS

GONIOLENSES - FOUR MIRROR

**Innovating Possibilities** 