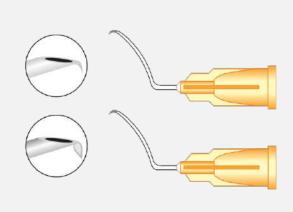

#### Vitreo Retina

VITRECTOMY LENSES

SILICON BAND

TEMPORARY KERATOPROSTHESIS

INTRAOCULAR MAGNET

SILICON TIP CANNULA

BACKFLUSH HANDLES