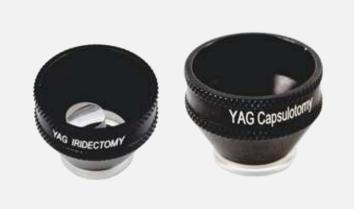

#### Diagnostic & Surgical Lenses

GONIOLENSES - SINGLE, TWO, THREE

ASPHERIC LENSES - 78D & 90D

YAG LASER LENSES
YAG CAPSULOTOMY & YAG IRIDECTOMY

YAG CAPSULOTOMY

78D ASPHERIC LENS

GONIOLENSES - FOUR MIRROR

**Innovating Possibilities** 