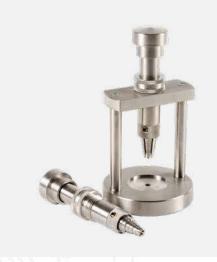

#### Keratoplasty & Cornea

**ENDOTHELIAL PUNCH** 

CORNEAL TREPHINE

SUCTION TREPHINE

TREPHINE PUNCH (Vacuum)

ARTIFICIAL ANTERIOR CHAMBER

TEFLON BLOCK

Innovating Possibilities ————••